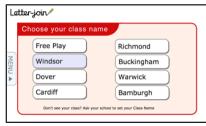

#### Choose a Classroom

Once logged-in, choose your child's classroom and you can use Letter-join's resources and fun activities to reinforce the handwriting we teach at school. You can trace over the letters and words and play the games on your tablet.